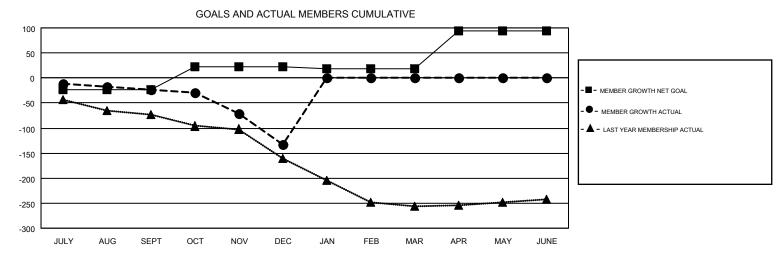

## GMT MONTHLY MEMBERSHIP PROGRESS REPORT

Multiple District 18

Results as of: 12/31/2018

**LOCATION: GEORGIA** 

**CARLTON LLOYD** GMT CA 1 Clubs Members RESULTS FOR 2018-2019 RESULTS FOR 2018-2019 NEW CLUB GOAL NEW CLUBS DROPPED CLUBS MEMBER GROWTH NET MEMBER GROWTH DROPPED QUARTER QUARTER GOAL ACTUAL MEMBERS ACTUAL (including transfers) 0 0 2 -24 109 124 JULY/AUG/SEPT JULY/AUG/SEPT 2 0 4 46 87 187 OCT/NOV/DEC OCT/NOV/DEC 0 0 0 0 0 -4 JAN/FEB/MAR JAN/FEB/MAR 2 0 0 76 0 0